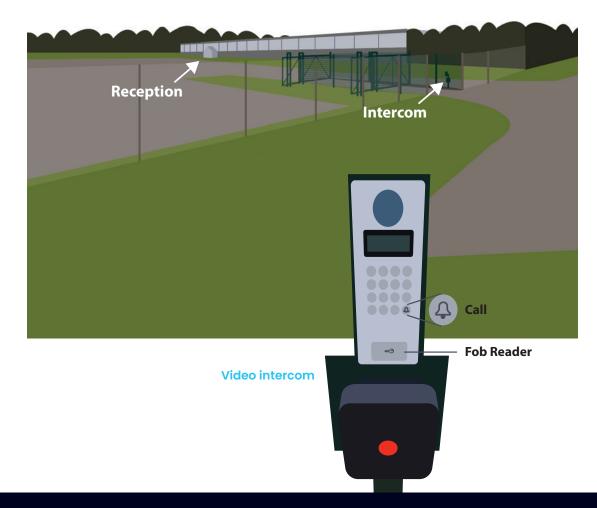

## WHEN YOU ARRIVE

#### **Entry Instructions**

When you arrive at the main entrance during office hours:

Push the Bell button on the keypad.  $\square$ 

This will call staff in the Milton Keynes Data Centre.

Staff will verify your appointment and open the gates for you.