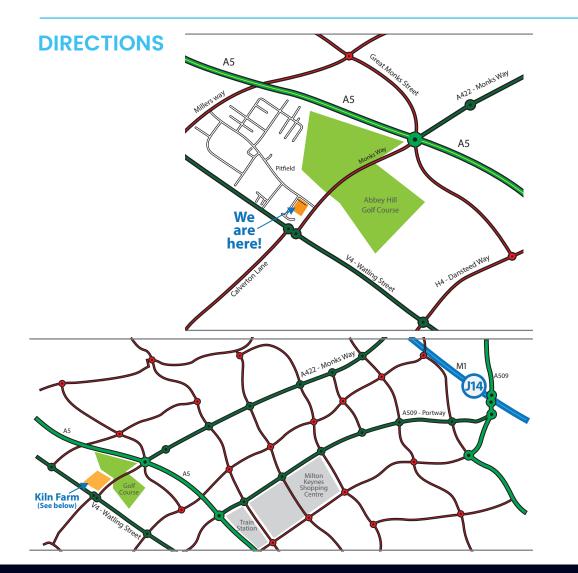

#### From the M62 (Example)

- 1 Head south toward A509.
- 2 Exit the roundabout onto A509.
- 3 At the roundabout, take the 3rd exit onto Portway/A509.

4 Continue straight through roundabouts until you reach the A5, take the 3rd exit onto the A5, Buckingham / Northampton.

- **5** Take the ramp to A422/Milton Keynes North & West/Bedford.
- 6 At the roundabout, take the 2nd exit onto Monks Way.
- 7 Turn right onto Pitfield.
- 8 Take the 1st left onto Brick Close.
- 8 The Data Centre is the first on the left in Brick Close.

1 Brick Close, Kiln Farm, Milton Keynes, MK11 3JB

Latitude 52.042743 / Longitude -0.81887 What3words:- ///technical.purchaser.lifted

an nLighten company

Contact

sales@host-it.co.uk +44(0)344 745 1300 www.host-it.co.uk